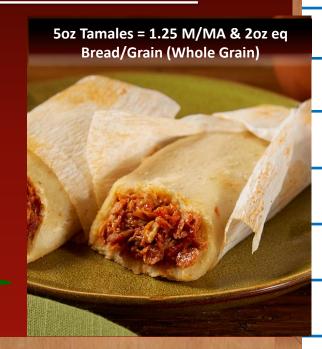

| Product Information  |                                            |  |
|----------------------|--------------------------------------------|--|
| Product Description  | Chicken Tamales in Red Sauce               |  |
| Code #               | 767                                        |  |
| Net Case Weight      | 15#                                        |  |
| Servings Per Case    | 48                                         |  |
| Serving Size         | 5oz                                        |  |
| Packaging            | 12/4ct                                     |  |
| Meal Plan Equivalent | 1.25M/MA, 2oz Grain/Bread<br>(Whole Grain) |  |
| Shelf Life           | 50 days refrigerated<br>270 days frozen    |  |